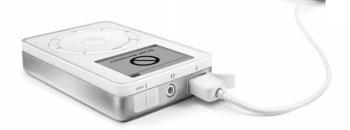

# 连接 iPod 。

启动您的 Macintosh 电脑,并使用随产品附带的 FireWire 电缆连上 iPod,iPod 的电池随即开始充电。如果您的电脑上还没有安装最新版本的 iTunes,请使用 iPod 光盘进行安装。

# 电池充电

要给 iPod 的电池充电,请将 iPod 连接到您的 Macintosh 电脑上(电脑必须是打开的,且不在睡眠状态下)。或者将 iPod 连接到 iPod Power Adapter(iPod 电源适配器)

上(已附带)并将适配器插入到一个已通电的电源插座上。充电大约一个小时后,iPod 的电池电力达到百分之八十,充电四个小时后,电池电力充满。如果 iPod 屏幕上的电池图标不再闪动,表示电池已充满。