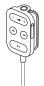

# 使用苹果 iPod Remote(iPod 遥控器)

要使用 iPod 遥控器,先将它连接到 iPod 耳机端口上,然后将 Apple Earphones 耳机(或一套双耳式耳机)连接到遥控器上。使用遥控器来调整音量、播放或暂停播放歌曲、快进和倒回以及跳转到下一首或上一首歌曲。设置遥控器的Hold(锁定)功能来禁用遥控器的按钮。

某些型号的 iPod 已附带 iPod Remote(iPod 遥控器),您也可以从苹果授权经销商处单独购买。

# Apple iPod Remote(원격조정기) 사용하기

iPod Remote(원격조정기)를 사용하려면, 원격조정기를 iPod의 헤드폰 포트에 연결한 다음, Apple Earphones(또는 기타 헤드폰 세트)을 원격 조정기에 연결하십시오. 원격조정기를 사용하여 음량을 조절하거나, 노래 를 재생하고 일시 정지하거나, 앞이나 뒷부분으로 빠르게 되돌릴 수 있고, 다음 곡이나 이전 곡으로 이동할 수 있습니다. 원격조정기 단추를 사용할 수 없도록 하려면 원격조정기의 Hold(잠금) 스위치를 설정하십시오.

iPod Remote(원격조정기)는 일부 iPod 모델에 포함되어 있으며, www.apple.com/store(영어로 지원)에서 별도로 구입할 수 있습니다.