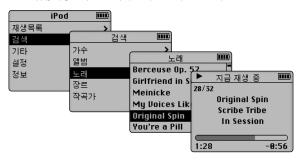

# 使用 iPod 控制键

使用 iPod 的按钮和转盘来操控 iPod 的屏幕菜单。要选择一个菜单项目,使用转盘转到此项目,然后按下"选择"按钮(位于 iPod 中间)。要回到上一级菜单,请按下 Menu(菜单)按钮。

# 播放歌曲

您可以分别根据表演者、专辑、名称、风格或作曲家来浏览歌曲。如果您从 iTunes 将播放列表(即您已经整理成列表的歌曲)输入到 iPod 中,您还可以浏览播放列表中的歌曲。

选择 iPod 主菜单中的"播放列表"或"浏览",然后转到一首歌曲并按下"选择"按钮来播放歌曲。要播放一个表演者、一张专辑或一个列表中的所有歌曲,请在表演者、专辑或列表名称高亮显示的时候按下"播放"按钮。

# iPod 조정 단추 사용하기

iPod의 단추와 스크롤 휠을 사용하여 iPod의 화면 메뉴를 탐색하십시오.메뉴 항목을 선택하려면, 스크롤 휠을 사용하여 원하는 항목으로 이동한 다음, 선택 단추(iPod의 중앙에 있음)를 누르십시오.이전 메뉴로 이동하려면, Menu(메뉴) 단추를 누르십시오.

# 노래 재생하기

노래를 가수,앨범, 곡명, 장르 및 작곡가 별로 검색할 수 있습니다. iTunes에서 iPod로 재생목록(목록으로 구성해 놓은 노래들)을 전송하면, iPod의 재생목록에서 노래를 검색할 수 있습니다.

iPod의 주 메뉴에서 재생목록이나 검색을 선택한 다음, 노래를 검색하고 선택 단추를 눌러서 재생할 수 있습니다. 모든 노래를 가수, 앨범 및 재생목록으로 들으려면, 원하는 가수, 앨범 및 재생목록 이름을 선택했을 때 재생 단추를 누르십시오.