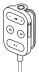

# 使用苹果 iPod Remote(iPod 遥控器)

要使用 iPod 遥控器,先将它连接到 iPod 耳机端口上,然后将 Apple Earphones 耳机(或一套双耳式耳机)连接到遥控器上。使用遥控器来调整音量、播放或暂停播放歌曲、快进和倒回以及跳转到下一首或上一首歌曲。设置遥控器的Hold(锁定)功能来禁用遥控器的按钮。

某些型号的 iPod 已附带 iPod Remote(iPod 遥控器),您也可以从苹果授权经销商处单独购买。

# Apple iPod Remote(원격조정기) 사용하기

iPod Remote(원격조정기)를 사용하려면, 원격조정기를 iPod의 헤드폰 포트에 연결한 다음, Apple Earphones(또는 기타 헤드폰 세트)을 원격 조정기에 연결하십시오. 원격조정기를 사용하여 음량을 조절하거나, 노래 를 재생하고 일시 정지하거나, 앞이나 뒷부분으로 빠르게 되돌릴 수 있고, 다음 곡이나 이전 곡으로 이동할 수 있습니다. 원격조정기 단추를 사용할 수 없도록 하려면 원격조정기의 Hold(잠금) 스위치를 설정하십시오.

iPod Remote(원격조정기)는 일부 iPod 모델에 포함되어 있으며, www.apple.com/store(영어로 지원)에서 별도로 구입할 수 있습니다.