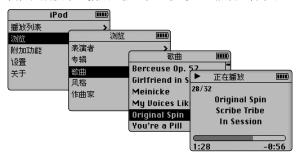

# 使用 iPod 控制键

使用 iPod 的按钮和转盘来操控 iPod 的屏幕菜单。要选择一个菜单项目,使用转盘转到此项目,然后按下"选择"按钮(位于 iPod 中间)。要回到上一级菜单,请按下 Menu(菜单)按钮。

# 播放歌曲

您可以分别根据表演者、专辑、名称、风格或作曲家来浏览歌曲。如果您从 iTunes 将播放列表(即您已经整理成列表的歌曲)输入到 iPod 中,您还可以浏览播放列表中的歌曲。

选择 iPod 主菜单中的"播放列表"或"浏览",然后转到一首歌曲并按下"选择"按钮来播放歌曲。要播放一个表演者、一张专辑或一个列表中的所有歌曲,请在表演者、专辑或列表名称高亮显示的时候按下"播放"按钮。

# 更改设置

从iPod 主菜单中选择"设置"来更改设置。您可以设置让iPod 随机或重复播放歌曲,更改均衡器设置,设置背光灯定时,以及更多设置(参阅"了解更多、服务与支持"以了解更多信息)。