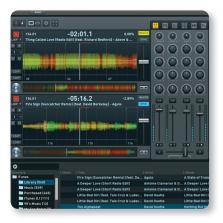

#### **Ready for Your Touch**

The DV-1 is designed to work alongside modern digital vinyl systems like Serato ScratchLive and Native Instrument's Traktor Scratch Pro 2. Because these systems rely on more traditional devices (like turntables or CD players) for much of their functionality, modern DVS DJs often miss out on many of the additional features these great programs offer. Enter the DV-1, a controller designed to give you the freedom to use both digital vinyl and traditional gear, while giving you access to advanced software features such as looping, hotcues, effects, samples, and much more. As a single controller, the DV-1 can be used to access advanced features for up to four software decks. Or if you prefer discreet controls, multiple DV-1 modules can be used simultaneously.

#### Free Deckadance 2 LE DJ Software

To get you up and running right out-of-the-box, we've included a free download voucher for Image-Line's Deckadance 2 LE DJ software, which adds tremendous versatility and seamlessly integrates with a wide range of DAW applications.