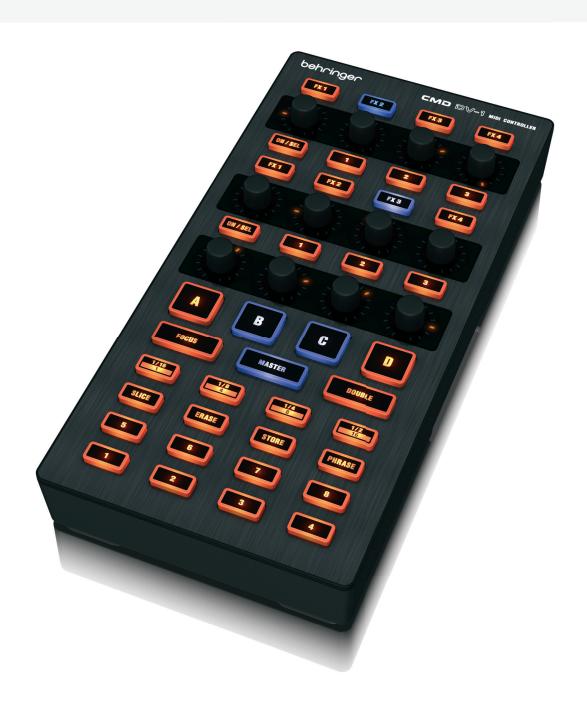

DVS-Based MIDI Module with Dual Effects, Deck Focus and Transport Control

- Full control of up to 4 software effects decks
- Deckadance LE DJ software voucher from Image-Line included
- Compatible with popular
   DJ software including Native
   Instruments Traktor\*, Serato Scratch
   Live\*, Ableton Live\* and any other
   MIDI-compatible programs
- Access deck focus, hotcues, looping, instant doubles and much more
- MIDI-reactive controls take your eyes off the computer screen
- USB bus-powered
- Class-compliant MIDI protocol enables plug-and-play with any MIDI software
- Designed to lock together with other BEHRINGER CMD controllers for full expandability
- Slim tabletop design for ultimate portability
- 3-Year Warranty Program\*
- Conceived and designed by BEHRINGER Germany

The CMD DV-1 works well as standalone controller for a wide range of DJ and production software including Native Instruments Traktor\*, Serato Scratch Live\*, Ableton Live\* and any other MIDI-compatible programs. Whether you're a DJ, producer, recording engineer, or hobbyist, the CMD DV-1 makes getting your hands into your software easy and affordable.

#### **Ready for Your Touch**

The DV-1 is designed to work alongside modern digital vinyl systems like Serato ScratchLive and Native Instrument's Traktor Scratch Pro 2. Because these systems rely on more traditional devices (like turntables or CD players) for much of their functionality, modern DVS DJs often miss out on many of the additional features these great programs offer. Enter the DV-1, a controller designed to give you the freedom to use both digital vinyl and traditional gear, while giving you access to advanced software features such as looping, hotcues, effects, samples, and much more. As a single controller, the DV-1 can be used to access advanced features for up to four software decks. Or if you prefer discreet controls, multiple DV-1 modules can be used simultaneously.