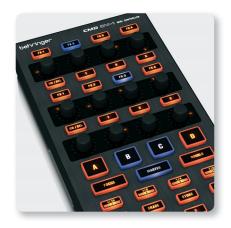

DVS-Based MIDI Module with Dual Effects, Deck Focus and Transport Control

- Full control of up to 4 software effects decks
- Deckadance LE DJ software voucher from Image-Line included
- Compatible with popular
   DJ software including Native
   Instruments Traktor\*, Serato Scratch
   Live\*, Ableton Live\* and any other
   MIDI-compatible programs
- Access deck focus, hotcues, looping, instant doubles and much more
- MIDI-reactive controls take your eyes off the computer screen
- USB bus-powered
- Class-compliant MIDI protocol enables plug-and-play with any MIDI software
- Designed to lock together with other BEHRINGER CMD controllers for full expandability
- Slim tabletop design for ultimate portability
- 3-Year Warranty Program\*
- Conceived and designed by BEHRINGER Germany

#### **Ready for Your Touch**

The DV-1 is designed to work alongside modern digital vinyl systems like Serato ScratchLive and Native Instrument's Traktor Scratch Pro 2. Because these systems rely on more traditional devices (like turntables or CD players) for much of their functionality, modern DVS DJs often miss out on many of the additional features these great programs offer. Enter the DV-1, a controller designed to give you the freedom to use both digital vinyl and traditional gear, while giving you access to advanced software features such as looping, hotcues, effects, samples, and much more. As a single controller, the DV-1 can be used to access advanced features for up to four software decks. Or if you prefer discreet controls, multiple DV-1 modules can be used simultaneously.

#### **Extreme Value and Expandability**

Whether used in standalone mode or as part of a custom CMD setup, the DJ CONTROLLER CMD DV-1 elevates DJ production and working with external decks and turntables to an entirely new level, providing seamless software navigation and unparalleled control – right at your fingertips. Add to this a super-slick modular design that lets you grow your workstation to include exactly the control elements your art requires. The DV-1 is the ideal size to sit right next to your mixer or turntable, and the rugged build quality and long-life tactile switches mean you'll have this workhorse for a long, long time. Check out the amazing DJ CONTROLLER CMD DV-1 at your BEHRINGER dealer, or order yours online today! The possibilities are endless.