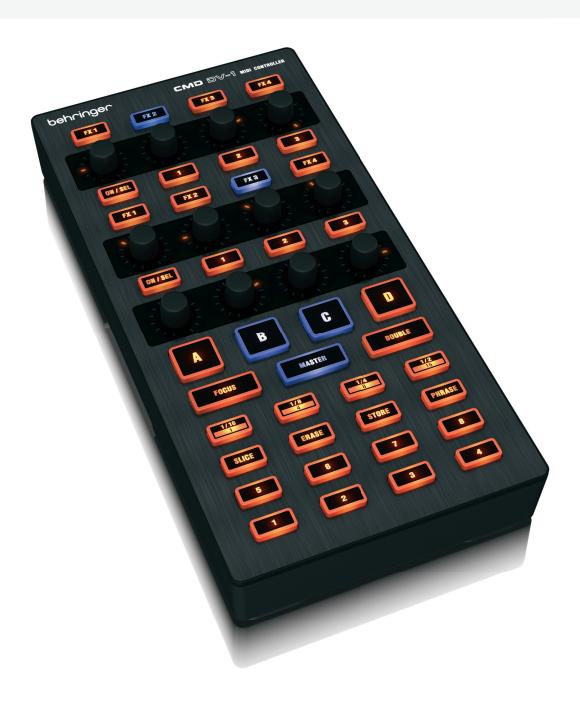

DVS-Based MIDI Module with Dual Effects, Deck Focus and Transport Control

- Full control of up to 4 software effects decks
- Deckadance LE DJ software voucher from Image-Line included
- Compatible with popular
   DJ software including Native
   Instruments Traktor\*, Serato Scratch
   Live\*, Ableton Live\* and any other
   MIDI-compatible programs
- Access deck focus, hotcues, looping, instant doubles and much more
- MIDI-reactive controls take your eyes off the computer screen
- USB bus-powered
- Class-compliant MIDI protocol enables plug-and-play with any MIDI software
- Designed to lock together with other BEHRINGER CMD controllers for full expandability
- Slim tabletop design for ultimate portability
- 3-Year Warranty Program\*
- Conceived and designed by BEHRINGER Germany

The CMD DV-1 works well as standalone controller for a wide range of DJ and production software including Native Instruments Traktor\*, Serato Scratch Live\*, Ableton Live\* and any other MIDI-compatible programs. Whether you're a DJ, producer, recording engineer, or hobbyist, the CMD DV-1 makes getting your hands into your software easy and affordable.

#### **Ready for Your Touch**

The DV-1 is designed to work alongside modern digital vinyl systems like Serato ScratchLive and Native Instrument's Traktor Scratch Pro 2. Because these systems rely on more traditional devices (like turntables or CD players) for much of their functionality, modern DVS DJs often miss out on many of the additional features these great programs offer. Enter the DV-1, a controller designed to give you the freedom to use both digital vinyl and traditional gear, while giving you access to advanced software features such as looping, hotcues, effects, samples, and much more. As a single controller, the DV-1 can be used to access advanced features for up to four software decks. Or if you prefer discreet controls, multiple DV-1 modules can be used simultaneously.