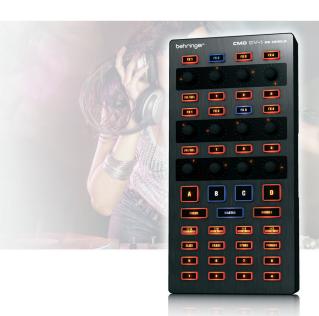

DVS-Based MIDI Module with Dual Effects, Deck Focus and Transport Control

- Full control of up to 4 software effects decks
- Deckadance LE DJ software voucher from Image-Line included
- Compatible with popular
   DJ software including Native
   Instruments Traktor\*, Serato Scratch
   Live\*, Ableton Live\* and any other
   MIDI-compatible programs
- Access deck focus, hotcues, looping, instant doubles and much more
- MIDI-reactive controls take your eyes off the computer screen
- USB bus-powered
- Class-compliant MIDI protocol enables plug-and-play with any MIDI software
- Designed to lock together with other BEHRINGER CMD controllers for full expandability
- Slim tabletop design for ultimate portability
- 3-Year Warranty Program\*
- Conceived and designed by BEHRINGER Germany

#### **Ready for Your Touch**

The DV-1 is designed to work alongside modern digital vinyl systems like Serato ScratchLive and Native Instrument's Traktor Scratch Pro 2. Because these systems rely on more traditional devices (like turntables or CD players) for much of their functionality, modern DVS DJs often miss out on many of the additional features these great programs offer. Enter the DV-1, a controller designed to give you the freedom to use both digital vinyl and traditional gear, while giving you access to advanced software features such as looping, hotcues, effects, samples, and much more. As a single controller, the DV-1 can be used to access advanced features for up to four software decks. Or if you prefer discreet controls, multiple DV-1 modules can be used simultaneously.

#### **Extreme Value and Expandability**

Whether used in standalone mode or as part of a custom CMD setup, the DJ CONTROLLER CMD DV-1 elevates DJ production and working with external decks and turntables to an entirely new level, providing seamless software navigation and unparalleled control – right at your fingertips. Add to this a super-slick modular design that lets you grow your workstation to include exactly the control elements your art requires. The DV-1 is the ideal size to sit right next to your mixer or turntable, and the rugged build quality and long-life tactile switches mean you'll have this workhorse for a long, long time. Check out the amazing DJ CONTROLLER CMD DV-1 at your BEHRINGER dealer, or order yours online today! The possibilities are endless.