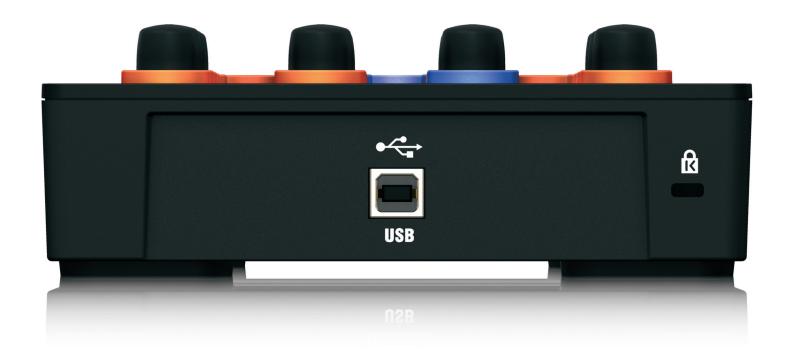

Class-compliant MIDI protocol enables

right out-of-the-box, plug-and-play operation with any MIDI software – no additional drivers required. Big enough to be taken seriously, but small enough to fit easily into a backpack or messenger bag, the CMD DV-1's modular design provides seamless integration with any of our other CMD controllers.