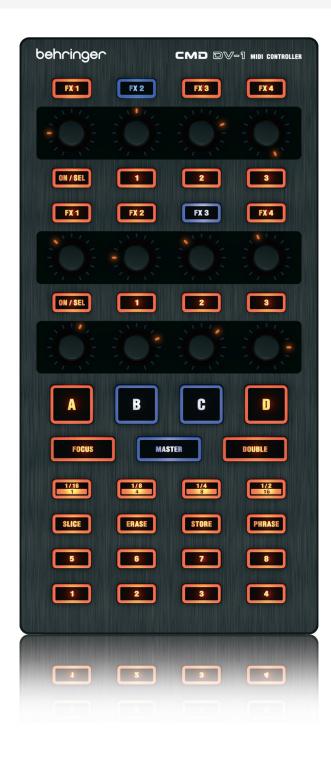

DVS-Based MIDI Module with Dual Effects, Deck Focus and Transport Control

- Full control of up to 4 software effects decks
- Deckadance LE DJ software voucher from Image-Line included
- Compatible with popular
   DJ software including Native
   Instruments Traktor\*, Serato Scratch
   Live\*, Ableton Live\* and any other
   MIDI-compatible programs
- Access deck focus, hotcues, looping, instant doubles and much more
- MIDI-reactive controls take your eyes off the computer screen
- USB bus-powered
- Class-compliant MIDI protocol enables plug-and-play with any MIDI software
- Designed to lock together with other BEHRINGER CMD controllers for full expandability
- Slim tabletop design for ultimate portability
- 3-Year Warranty Program\*
- Conceived and designed by BEHRINGER Germany

The CMD DV-1 works well as standalone controller for a wide range of DJ and production software including Native Instruments Traktor\*, Serato Scratch Live\*, Ableton Live\* and any other MIDI-compatible programs. Whether you're a DJ, producer, recording engineer, or hobbyist, the CMD DV-1 makes getting your hands into your software easy and affordable.

#### **Ready for Your Touch**

The DV-1 is designed to work alongside modern digital vinyl systems like Serato ScratchLive and Native Instrument's Traktor Scratch Pro 2. Because these systems rely on more traditional devices (like turntables or CD players) for much of their functionality, modern DVS DJs often miss out on many of the additional features these great programs offer. Enter the DV-1, a controller designed to give you the freedom to use both digital vinyl and traditional gear, while giving you access to advanced software features such as looping, hotcues, effects, samples, and much more. As a single controller, the DV-1 can be used to access advanced features for up to four software decks. Or if you prefer discreet controls, multiple DV-1 modules can be used simultaneously.