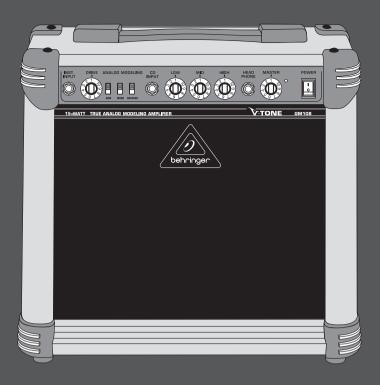

# **V-TONE GM108**

True Analog Modeling 15-Watt Guitar Amp with 8" Speaker

### True Analog Modeling 15-Watt Guitar Amp with 8" Speaker

- Extremely versatile guitar amplifier with authentic analog amp modeling
- Powerful 20-Watt, 8" BUGERA speaker for true vintage sound
- Authentic analog modeling for 3 classic quitar amps, 3 speaker simulation models plus 3 gain modes—providing you with 27 classic sounds
- Wide-range Drive control for super-fat sounds with any pickup
- Ultra-musical 3-band EQ for ultimate sound shaping
- CD input allows you to play along with your favorite music
- Powerful Headphone output with speaker simulation
- High-quality components and exceptionally rugged construction ensure long life
- Conceived and designed by BEHRINGER Germany