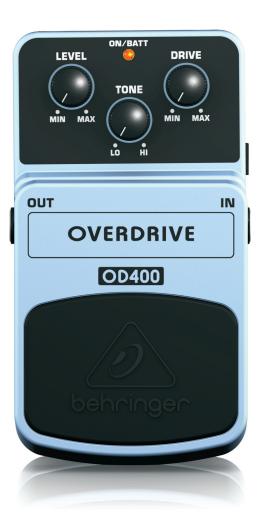

## OVERDRIVE OD400

Ultimate Overdrive Effects Pedal

- The ultimate overdrive pedal for fat and big overdrive sounds with incredible dynamic response
- This BEHRINGER product has been designed to compete head to head with leading products on the market
- Dual-stage overdrive circuitry offers bigger and fuller sound with endless sustain and compression
- Dedicated Drive, Tone and Level controls for awesome sound shaping
- Status LED for effect on/off and battery check
- Runs on 9 V battery or the BEHRINGER PSU-SB DC power supply (not included)
- First-class electronic On/Off switch for highest signal integrity in bypass mode
- High-quality components and exceptionally rugged construction ensure long life
- 3-Year Warranty Program\*
- Conceived and designed by BEHRINGER Germany

### Tone, Tone, Tone

With the OD400's dedicated Drive, Tone and Level dials, you can give your music a slightly edgy jumpstart, or push it completely over the edge, creating a volcanic eruption of fat, juicy tone. And no matter how heavy or light you like your overdrive, this ultra-responsive stomp box respects the dynamics of your playing style.

### Power it Up!

The status LED lets you know when the OD400 is on or off. (We provide the LED as a convenience, trust us, you'll know it's on!) You can power your OD400 with either a 9 V battery or our PSU-SB DC power supply (not included).