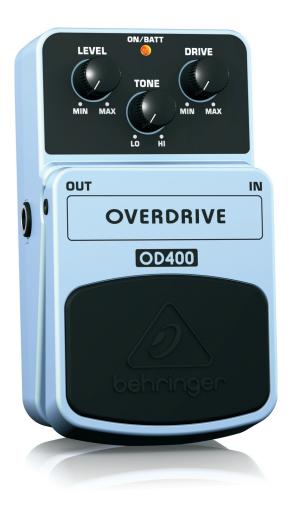

## OVERDRIVE OD400

Ultimate Overdrive Effects Pedal

- The ultimate overdrive pedal for fat and big overdrive sounds with incredible dynamic response
- This BEHRINGER product has been designed to compete head to head with leading products on the market
- Dual-stage overdrive circuitry offers bigger and fuller sound with endless sustain and compression
- Dedicated Drive, Tone and Level controls for awesome sound shaping
- Status LED for effect on/off and battery check
- Runs on 9 V battery or the BEHRINGER PSU-SB DC power supply (not included)
- First-class electronic On/Off switch for highest signal integrity in bypass mode
- High-quality components and exceptionally rugged construction ensure long life
- 3-Year Warranty Program\*
- Conceived and designed by BEHRINGER Germany

### Tone, Tone, Tone

With the OD400's dedicated Drive, Tone and Level dials, you can give your music a slightly edgy jumpstart, or push it completely over the edge, creating a volcanic eruption of fat, juicy tone. And no matter how heavy or light you like your overdrive, this ultra-responsive stomp box respects the dynamics of your playing style.

### Power it Up!

The status LED lets you know when the OD400 is on or off. (We provide the LED as a convenience, trust us, you'll know it's on!) You can power your OD400 with either a 9 V battery or our PSU-SB DC power supply (not included).