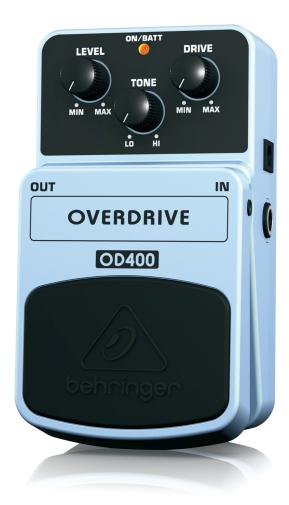

## OVERDRIVE OD400

Ultimate Overdrive Effects Pedal

- The ultimate overdrive pedal for fat and big overdrive sounds with incredible dynamic response
- This BEHRINGER product has been designed to compete head to head with leading products on the market
- Dual-stage overdrive circuitry offers bigger and fuller sound with endless sustain and compression
- Dedicated Drive, Tone and Level controls for awesome sound shaping
- Status LED for effect on/off and battery check
- Runs on 9 V battery or the BEHRINGER PSU-SB DC power supply (not included)
- First-class electronic On/Off switch for highest signal integrity in bypass mode
- High-quality components and exceptionally rugged construction ensure long life
- 3-Year Warranty Program\*
- Conceived and designed by BEHRINGER Germany

### Tone, Tone, Tone

With the OD400's dedicated Drive, Tone and Level dials, you can give your music a slightly edgy jumpstart, or push it completely over the edge, creating a volcanic eruption of fat, juicy tone. And no matter how heavy or light you like your overdrive, this ultra-responsive stomp box respects the dynamics of your playing style.

### Power it Up!

The status LED lets you know when the OD400 is on or off. (We provide the LED as a convenience, trust us, you'll know it's on!) You can power your OD400 with either a 9 V battery or our PSU-SB DC power supply (not included).