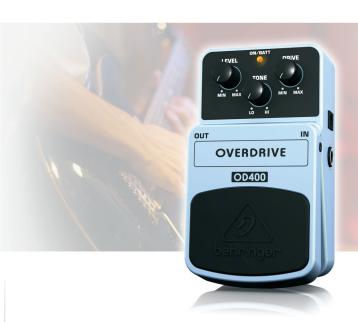

## OVERDRIVE OD400

Ultimate Overdrive Effects Pedal

- The ultimate overdrive pedal for fat and big overdrive sounds with incredible dynamic response
- This BEHRINGER product has been designed to compete head to head with leading products on the market
- Dual-stage overdrive circuitry offers bigger and fuller sound with endless sustain and compression
- Dedicated Drive, Tone and Level controls for awesome sound shaping
- Status LED for effect on/off and battery check
- Runs on 9 V battery or the BEHRINGER PSU-SB DC power supply (not included)
- First-class electronic On/Off switch for highest signal integrity in bypass mode
- High-quality components and exceptionally rugged construction ensure long life
- 3-Year Warranty Program\*
- Conceived and designed by BEHRINGER Germany

### Tone, Tone, Tone

With the OD400's dedicated Drive, Tone and Level dials, you can give your music a slightly edgy jumpstart, or push it completely over the edge, creating a volcanic eruption of fat, juicy tone. And no matter how heavy or light you like your overdrive, this ultra-responsive stomp box respects the dynamics of your playing style.

### Power it Up!

The status LED lets you know when the OD400 is on or off. (We provide the LED as a convenience, trust us, you'll know it's on!) You can power your OD400 with either a 9 V battery or our PSU-SB DC power supply (not included).