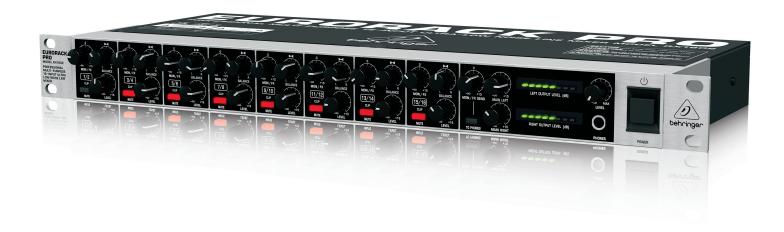

### **Amazing Versatility and Value**

No matter what your audio mixing needs, the RX1602 will take your talent to the next level at an ultra-affordable price – that will simply amaze you! Professional sound quality, flexibility and easy-to-use top-shelf features – the EURORACK PRO RX1602 provides uncompromisingly-transparent and crystal-clear audio performance for all your live gigs and recording. Try one out at your authorized BEHRINGER dealer – or place your order online today!