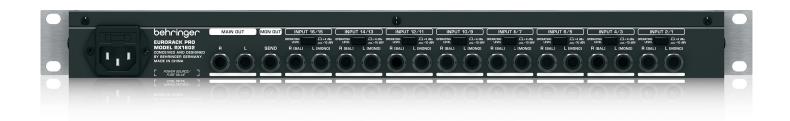

### **Panel Discussion**

All of the RX1602 mixer's ¼" TRS Inputs can be found on the rear panel, along with the L/R Main Outputs – which are ideal to send the mix to your recording device – or PA system. Use the Monitor Out Send to send the monitor bus signal to your live-performance floor monitors, or to a headphone amp in the recording studio. Alternately, the Monitor Out Send is the best way to add FX to your mix – just connect it to your effects processor's input, and plug its output signal back into an available input on your RX1602.