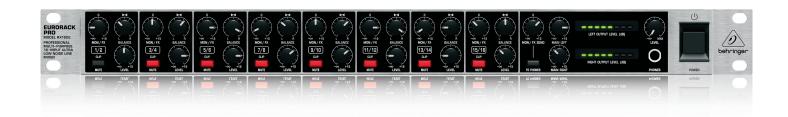

#### **Channel With Care**

The RX1602 comes equipped with all the necessary features to create the right mix for your sound. The 16 high-headroom Inputs (8 stereo or 16 mono) can be used for individual line-level instruments or component outputs. Thanks to RX1602's Ultra-Low Noise (ULN) high-headroom design, you can run up to 16 inputs, even at very high signal levels, without the slightest hint of clipping distortion – which means your precious audio content will exhibit the ultimate in signal integrity and absolute transparency.

Each dual-input channel features individual Balance and Level controls, plus an illuminated, double-function Mute button with a built-in Clip LED to help you set the optimal signal level. You also get highly-accurate, dual 7-segment LED level meters and individual Left and Right Main Mix level controls. For further flexibility, the Monitor/FX signal is assignable to headphones. And if you need to add vocals to the mix, just connect a high-quality microphone preamplifier (such as our MIC100 or MIC2200, not included) and sing to your heart's content!