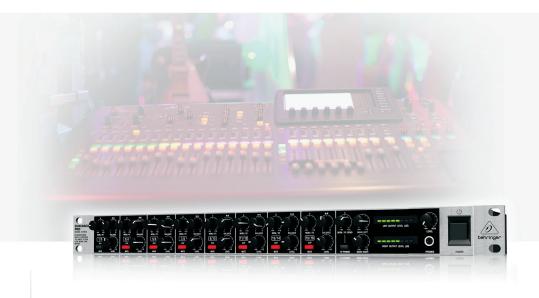

### EURORACK PRO RX1602

Professional Multi-Purpose 16-Input Ultra-Low Noise Line Mixer

- Extremely flexible multi-purpose sub-mixer, multi-track monitoring mixer and level translator
- 16 balanced high-headroom line inputs for individual stereo or mono use of each section
- Ultra-low noise ULN design, highest possible headroom, ultra-transparent audio
- Dedicated balance and level controls plus +4/-10 level selection per channel
- Monitor/FX Send control per section with global master send control for flexible monitoring, recording or effects applications
- Illuminated double-function "mute" button per section with additional "clip" indication provides comfortable input source/level information
- Monitor/FX signal assignable to phones output for added flexibility
- Highly accurate 2 x 7-segment LED level meters and individual level control for left and right main mix signal
- ¼" TRS main mix outputs plus easily accessible headphones output on the front panel with dedicated level control
- High-quality detented rotary controls for long-term reliability
- Shielded toroidal power transformer for lowest noise interference
- 3-Year Warranty Program\*
- Conceived and designed by BEHRINGER Germany

The rack-mountable RX1602 mixer enables you to effortlessly achieve premium-quality sound, thanks to 16 ultra-low noise, balanced, high-headroom line inputs, which can be used as 8 stereo inputs, 16 mono inputs – or any combination of both.

This high level of versatility makes the RX1602 ideal for use as a multipurpose mixer for both your live performances and studio recording

projects. The incredible RX1602 is perfect for sub-mixing multiple keyboards, sound modules and samplers – and is an absolute "must-have" for monitoring your multitrack recording projects! So easy to use and loaded with intuitive features, the EURORACK PRO RX1602 is an invaluable addition to any recording enthusiast's or live performer's toolkit.