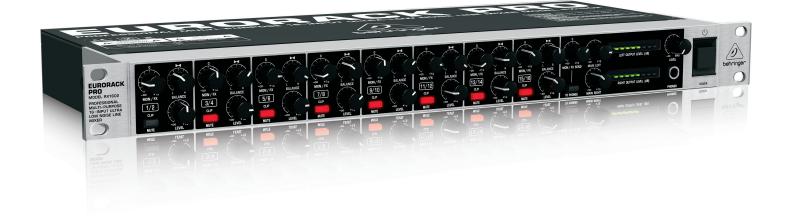

### EURORACK PRO RX1602

Professional Multi-Purpose 16-Input Ultra-Low Noise Line Mixer

- Extremely flexible multi-purpose sub-mixer, multi-track monitoring mixer and level translator
- 16 balanced high-headroom line inputs for individual stereo or mono use of each section
- Ultra-low noise ULN design, highest possible headroom, ultra-transparent audio
- Dedicated balance and level controls plus +4/-10 level selection per channel
- Monitor/FX Send control per section with global master send control for flexible monitoring, recording or effects applications
- Illuminated double-function "mute" button per section with additional "clip" indication provides comfortable input source/level information
- Monitor/FX signal assignable to phones output for added flexibility
- Highly accurate 2 x 7-segment LED level meters and individual level control for left and right main mix signal
- ¼" TRS main mix outputs plus easily accessible headphones output on the front panel with dedicated level control
- High-quality detented rotary controls for long-term reliability
- Shielded toroidal power transformer for lowest noise interference
- 3-Year Warranty Program\*
- Conceived and designed by BEHRINGER Germany

The rack-mountable RX1602 mixer enables you to effortlessly achieve premium-quality sound, thanks to 16 ultra-low noise, balanced, high-headroom line inputs, which can be used as 8 stereo inputs, 16 mono inputs – or any combination of both.

#### **Channel With Care**

The RX1602 comes equipped with all the necessary features to create the right mix for your sound. The 16 high-headroom Inputs (8 stereo or 16 mono) can be used for individual line-level instruments or component outputs. Thanks to RX1602's Ultra-Low Noise (ULN) high-headroom design, you can run up to 16 inputs, even at very high signal levels, without the slightest hint of clipping distortion – which means your precious audio content will exhibit the ultimate in signal integrity and absolute transparency.

Each dual-input channel features individual Balance and Level controls, plus an illuminated, double-function Mute button with a built-in Clip LED to help you set the optimal signal level. You also get highly-accurate, dual 7-segment LED level meters and individual Left and Right Main Mix level controls. For further flexibility, the Monitor/FX signal is assignable to headphones. And if you need to add vocals to the mix, just connect a high-quality microphone preamplifier (such as our MIC100 or MIC2200, not included) and sing to your heart's content!