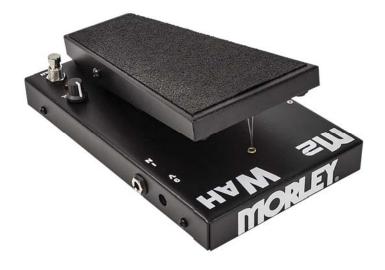

### **ABOUT OUR M2 SLIDE POT:**

The M2WA Wah is designed to use a slide pot to control the Wah. A durable Monofilament cable is used to move the internal slide pot when the foot treadle is moved. We have developed a special lubricant to extend the slide pot life and prevent static and scratchiness of typical rotary pots. M2WA is only available in Europe.

## M2 WAH (MODEL M2WA) FEATURES:

- Wah On/Off Switch: Turn Wah on or off in any position.
- Slide Pot: Internal slide pot and durable monofilament control Wah function.
- Wah Level: Increase Wah Level up to 15dB