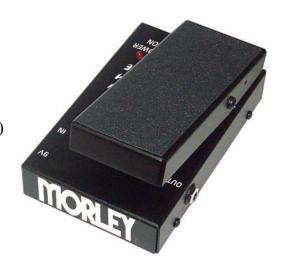

### **ABOUT THE CONNECTIONS:**

**9V:** To ensure noise free operation, ONLY Morley's 9VDC 300 mA regulated adapter should be used (center polarity is negative)

**IN:** Input jack. Plug instrument into this jack using 1/4" guitar cable.

**OUT:** Connect amplifier to this jack using a 1/4" guitar cable.

#### **USING A BATTERY:**

All Morley® pedals are designed to use one 9V battery when not using an adapter. We suggest you use a good quality alkaline battery. To prolong battery life, unplug your cord completely from the input jack when not using the pedal. When the pedal is not used for extended periods, remove the battery from the pedal. Remove the battery door located on the bottom of the pedal (a short cord is attached to the door to help prevent loss).

# MINI MORLEY® VOLUME FEATURES (MODEL MMV):

- Electro-Optical: No more pots to get scratchy and wear out
- Audio Taper: Great for volume control or audio swells.
- **LED Indication**: Lights up when power is on