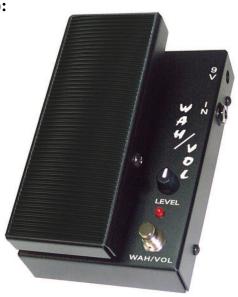

#### ABOUT THE CONNECTIONS:

9V: To ensure noise free operation, ONLY Morley's 9VDC

300 mA regulated adapter should be used (center polarity is negative)

**IN:** Input jack. Plug instrument into this jack using 1/4" guitar cable.

## MINI MORLEY® WAH VOLUME FEATURES (MODEL MWV):

- Electro-Optical: No more pots to get scratchy and wear out
- Wah / Vol Switch: Selects either Wah or Volume
- Wah Level Control: Adjust the level of the Wah as you like it!
- LED Indication: Lights up when you're in Wah mode

#### **MWV SPECIFICATIONS:**

Power: 9V Battery or 9VDC 300mA regulated (center pin negative)

Indicator: Wah On, LED On

Dimensions: 6.75" (L) x 4.5" (W) x 2.75" (H)

Current Draw: 6 mA @ 9VDC

Weight: 2 lb./ 0.92 kg www.morleypedals.com