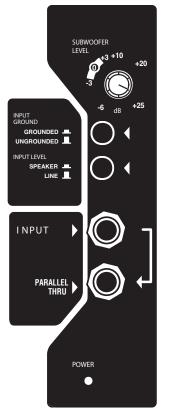

LS200P Rear Panel

## Specifications

| Subwoofer                                      |
|------------------------------------------------|
| Active                                         |
| 200 Watts (600 Watts Peak)                     |
| 130dB Peak (125dB Continuous)                  |
| 50 - 110                                       |
| 10-inch Long Excursion Woofer                  |
| Electronic Limiting (excursion, thermal, clip) |
| Yes                                            |
| Yes                                            |
| 2 line inputs, 2 link (in/out)                 |
| Main Volume                                    |
| Selectable line or speaker level input         |
| Ground lift switch                             |
| Black Steel                                    |
| Plastic Glides                                 |
| 1 Side mounted                                 |
| 1 Тор                                          |
| 15mm (5/8inch) 11-ply Russian Birch            |
| Heavy gauge perforated metal                   |
| Black Ozite (Carpet)                           |
| 27 x 17.5 x 14                                 |
| 69 x 44 x 36                                   |
| 55.1 / 25                                      |
|                                                |