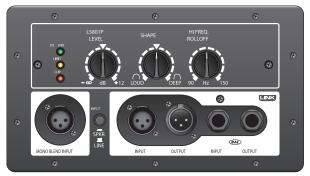

The control panel features a +/- 12dB Level pot for matching the LS801P's output with the rest of the system, a tunable 90 to 150Hz HF Roll off pot to let you match the LS801P to any full-range enclosure without an electronic crossover, a unique Shape control that modifies the bass response, a Line/Speaker Input Level button and LED's to indicate Power, Limit and Clip.

LS801P Rear Panel